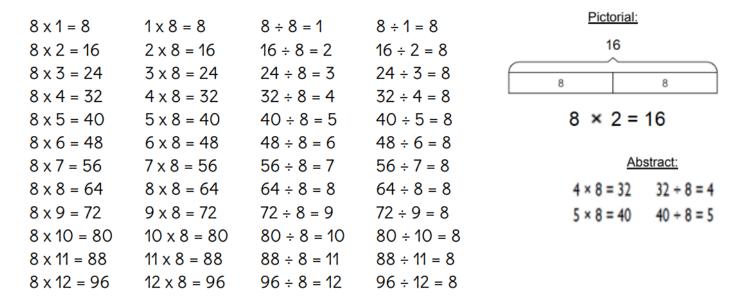

## YEAR 3 - Summer 1

By the end of this half term, children should know the following facts. The aim is for them to recall these facts **instantly.** 

What is 8 multiplied by 6? What is 8 times 8? What is 24 divided by 8?